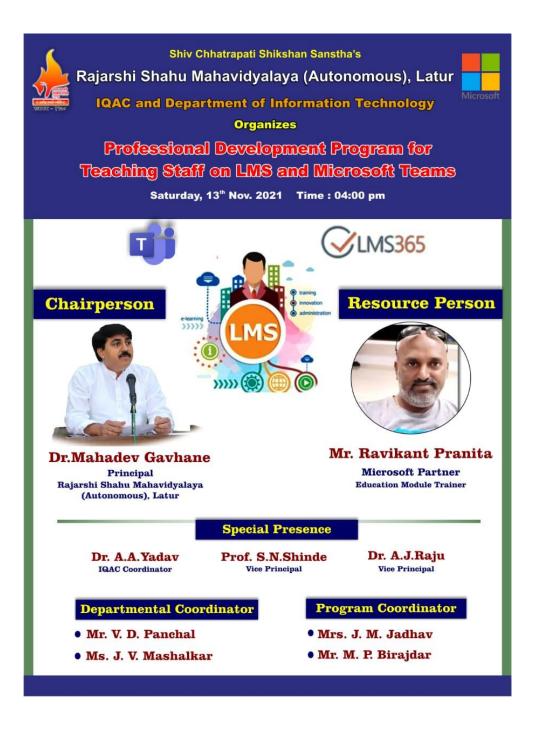

#### i. Title

Professional Development Program for Teaching Staff on LMS and Microsoft Teams

## v. Brief Summary of Events / Sessions

At the inception of the program, the welcome speech was delivered by Department Coordinator and convener of program Prof. Jayshree Jadhav. The Chairperson for this program was Dr. Mahadev Gavhane, Vice Principal Dr. A. J. Raju, Prof. Sadashiv Shinde, IQAC Coordinator and Program Coordinator of this program Dr Abhijit Yadav and teaching staff of college were present for the program. The resource person Ravikant Pranita explained the newly added features of MS Teams application. The Chairperson Dr. Mahadev Gavhane guided the teachers that every teacher must be updated with the latest technologies to be used in teaching learning process and appreciated the organisers for conducting this program for teachers. Prof. M. P. Birajdar expressed vote of thanks.