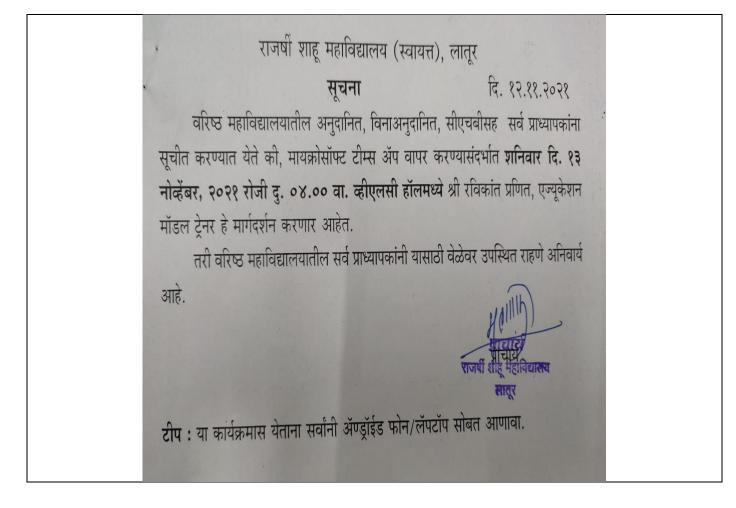

#### i. Title

Professional Development Program for Teaching Staff on LMS and Microsoft Teams

#### ii. Introduction

Professional development programs for teaching staff are needed to organize regularly to promote continuous improvement and overall growth. In order to enhance the understanding of teaching faculty according to the recent trends, the Department of Information Technology and IQAC taken initiative and organized Professional Development Program for Teaching Staff on LMS and Microsoft Teams on 13.11.2021 for teaching faculty of college.

## v. Brief Summary of Events / Sessions

At the inception of the program, the welcome speech was delivered by Department Coordinator and convener of program Prof. Jayshree Jadhav. The Chairperson for this program was Dr. Mahadev Gavhane, Vice Principal Dr. A. J. Raju, Prof. Sadashiv Shinde, IQAC Coordinator and Program Coordinator of this program Dr Abhijit Yadav and teaching staff of college were present for the program. The resource person Ravikant Pranita explained the newly added features of MS Teams application. The Chairperson Dr. Mahadev Gavhane guided the teachers that every teacher must be updated with the latest technologies to be used in teaching learning process and appreciated the organisers for conducting this program for teachers. Prof. M. P. Birajdar expressed vote of thanks.